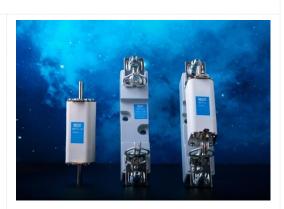

#### **MERSEN ZHEJIANG CO., LTD. \***

#### NH1L-G 1140V FUSE

NH1L-G series of products through a unique structural design, AC and DC universal, with high voltage, high breaking capacity, resistance to inrush and impact current and other characteristics. The fuse adopts a multi-row narrowly designed to withstand high voltage. The fuse is filled with high-purity quartz sand, which can be forced to cut off the high-energy fault current instantaneous and effectively reduce the short-circuit current on the line and the impact of the equipment, no spraying arc, suitable for high-voltage, no flying arc, and other severe occasions. Severe occasions. The product has a variety of optional installation methods and can be equipped with base or screw mounting, which is space-saving.