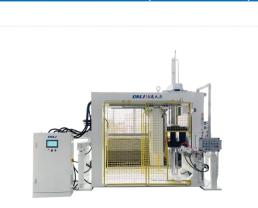

#### **BEIENE INTELLIGENT EQUIPMENT (SHANDONG)** CO., LTD

(Booth No:2G31)

INTELLIGENT 3D BUSBAR PUNCHING AND SHEARING MACHINE Fully automatic busbar punching and shearing machine, integrated with many our unique technologies, awarded with national Inventing patent. Machine has option of 7 stations and 9 stations, cutting can be Guillotine type or Punch Cutting type . Can read 2D and 3D drawings directly, machine is shipped in whole-assembled conditions and can be opearational on arrival and support remote diagnosis and service . Minium processing busbar can be 10x3mm and Max 210x16mm !