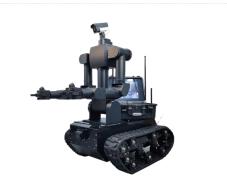

#### **JUEYING X20**

Designed and built based on the user feedback from real-world application scenarios and DEEP Robotics deep understanding of industry applications, Jueying X20 features strong load capacity and scalability, autonomous charging, all-scenario coverage, great computing power, and perceptual precision while operating flawlessly in adverse weather conditions.