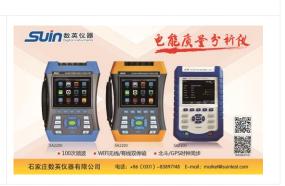

### SHIJIAZHUANG SUIN INSTRUMENT CO., LTD

### POWER QUALITY ANALYZER

Waveform real-time display(4 voltages/4 currents) Half-period RMS measurement (voltage and current) intuitive operation variety of optional current clamps Measurement of harmonics can be up to 100 times. Transient capture Vector, Trend, Bar Graph and events table display Built-in 32G memory card WIFI communication is supported.