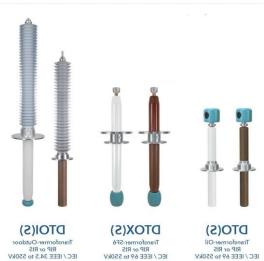

#### **DIN EN TRANSFORMER BUSHING**

DIN porcelain bushings is a type of porcelain bushings manufactured according to the German Industrial Standard (DIN). EN porcelain bushings is a type of porcelain bushings manufactured according to the European Standard (EN). DIN and EN porcelain bushings have good corrosion resistance and wear resistance, which can effectively prevent transformers from external impacts, vibrations, and physical damage. In addition, DIN/EN porcelain bushings also have good dustproof and waterproof performance, which can ensure the normal operation of transformers under harsh environmental conditions. Our company produces DIN/EN high and low voltage transformer bushings. Support design and development, welcome to contact.