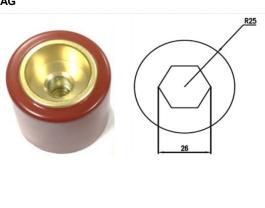

#### **DIN EN TRANSFORMER BUSHING**

DIN porcelain bushings is a type of porcelain bushings manufactured according to the German Industrial Standard (DIN). EN porcelain bushings is a type of porcelain bushings manufactured according to the European Standard (EN). DIN and EN porcelain bushings have good corrosion resistance and wear resistance, which can effectively prevent transformers from external impacts, vibrations, and physical damage. In addition, DIN/EN porcelain bushings also have good dustproof and waterproof performance, which can ensure the normal operation of transformers under harsh environmental conditions. Our company produces DIN/EN high and low voltage transformer bushings. Support design and development, welcome to contact.