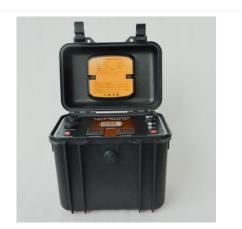

#### JINAN HENGFENG ELECTRIC POWER EQUIPMENT CO. LTD

CAPACITANCE AND TAN DELTA TESTER

Hengfeng capacitance and tan delta tester measures the capacitance and dielectric loss factor (tg) of high voltage electric equipment. Accuracy:Cx:±(1%rdg+1pF) tg(1%rdg+0.00040) Anti-interference index:Frequency conversion anti-interference, in 200% interference can still achieve the above accuracy Capacitance range:internal high voltage:3pF~80000pF/12kV 60pF~1.2uF/0.5kV resolution:Max.0.001pF,4 dgt 1. 7" high resolution color touch screen. 3. Multiple automatic double vairable frequency, which can effectively resist the frequency interference of test site and ensure the accuracy and stablity of test results. 3. UST+GST+CVT+ GSTg+ CVT ratio + polarity+phase difference+4 channels 4. 4-channel function, measuring four test object in a single test 5. Reserve the interface for external standard capacitor and external transformer 6. Internal memory with time/date stamp 7. Internalthermal printer 8. USB port for export test data to USB flash drive.