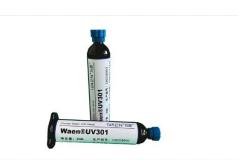

#### JIANGSU WAEN NEW MATERIAL TECHNOLOGY CO., LTD

Waen®UV301 is a single component UV cured adhesive. The UV wavelength can quickly cure at 200-400nm, making it easy to use and operate, greatly improving production efficiency. Mainly used for the protection and fixation of electronic components.

WAEN ELECTRONIC ADHESIVE WAEN ® UV301