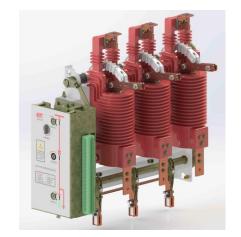

#### SF6 LOAD BREAK SWITCH

FWX-24/630-20 LBS installed on the pole is suitable for rated voltage 12/24/40.5kV, rated current 630A50/60Hz Distribution network breakingThe load current or overload current in a power system that automatically isolates the faulty sections of the distribution line. Switch with the latest technology electronic controller, manual operation, electric operation and remote operation. The electronic controller is installed in the stainless steel box and can be used under various climatic conditions. In addition, cable and wireless modems can be installed in the box to realize remote monitoring and control. Simple installation and arrangement on the pole is convenient, quick and low construction cost.