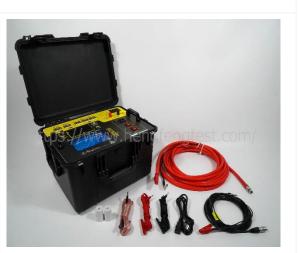

#### (Booth No:2E87)

(Booth No:4K33)

MEGGER TRAX MULTIFUNCTION TRANSFORMER AND SUBSTATION TEST SYSTEM

TRAX is a multi-function test system for transformer substation testing. The test system replaces numerous individual testing devices which makes testing with TRAX a time saving and cost effective alternative to conventional measurements using separate instruments. TRAX is a unique test system for testing power, distribution and instrument transformers, as well as a variety of other substation components.