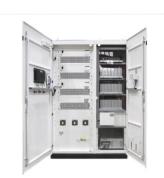

#### CK-NL-200 STANDARD ENERGY STORAGE CONTAINER

Overview The CK-NL-200 standard energy storage container is mainly composed of standard module (PACK), energy storage converter (PCS), energy management system (EMS), battery management system (BMS), fire protection system and other parts. It can be used in industrial and commercial occasions, with functions such as power grid optimization, peak and valley smoothing, emergency backup, etc., and the container covers a small area, has a high degree of centralization, and is easy to control and maintain the system.