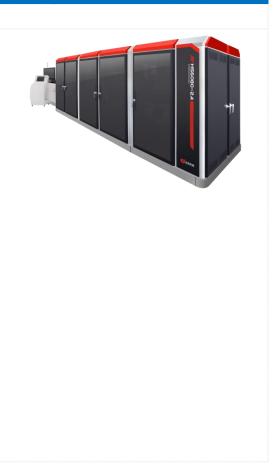

#### CK-NL-200 STANDARD ENERGY STORAGE CONTAINER

Overview The CK-NL-200 standard energy storage container is mainly composed of standard module (PACK), energy storage converter (PCS), energy management system (EMS), battery management system (BMS), fire protection system and other parts. It can be used in industrial and commercial occasions, with functions such as power grid optimization, peak and valley smoothing, emergency backup, etc., and the container covers a small area, has a high degree of centralization, and is easy to control and maintain the system.