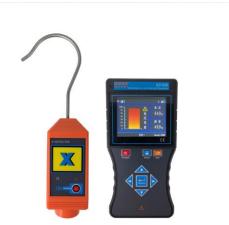

#### HAWKEEP(SHANDONG) PHOTOELECTRICITY TECHNOLOGY CO., LTD.

#### LASER RANGE FINDER

This HAWKEEP SP series rangefinder is easy to operate and portable, with multiple measurement modes such as distance measurement, height measurement, angle measurement, and two-point measurement. It can enable power grid operators to quickly and accurately obtain relevant distance data, greatly improving the efficiency of power grid work. Functional features (13 items): Linear distance Horizontal distance Vertical height angle velocity measurement Two point height measurement (height difference) Flagpole mode (Golf mode) Scanning function (continuous measurement) CL closest distance measurement (longest distance locking) Fog adaptive mode