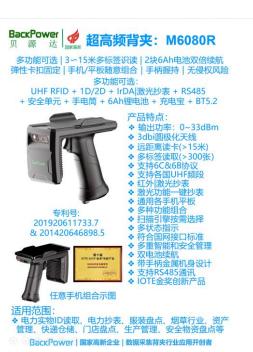

#### ZHEJIANG JOHAR TECHNOLOGY CO,.LTD. \* (Booth No:1J40) POWER SYSTEM PASSIVE WIRELESS TEMPERATURE MONITORING SYSTEM Johar developed a passive wireless power temperature monitoring system based on UHF RFID sensors. It is battery free, long life cycle, stable, 光纤通道、PLC宽带载波、无线 直接接入控制系统 maintenance-free, and wireless. It can monitor the temperature of the key nodes of power equipment in 体二次室内导轨安装 灵活配置能力,可同时追控多合开关柜或环 real time without affecting the insulation and safety of 教念刻才 干线教授学生 苏门湖市许成! power system. The sensor has a wide measurement range (- 40 ~ +150 °C), small sensing error (less than $\pm 1$ °C); the overall flame-retardant grade is = ul94v0; and it can resist up to +220 °C.