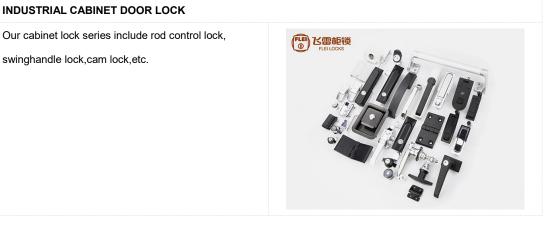

D.

### (Booth No:2K41B)

Mechanical winch mill is a kind of traction machinery for traction and lifting operation in field construction site, which is mainly used for setting up poles and towers, collecting and releasing wires, laying cables, and pulling or lifting heavy objects in line construction. There are 3T, 5T, 8T models to choose from.



### **QITE ELECTRIC JIANGSU CO., LTD**

### (Booth No:2K110)

DUAL POWER AUTOMATIC TRANSFER SWITCH. CONTROL PROTECTION SWITCHES. MOLDED CASE CIRCUIT BREAKERS. FRAME CIRCUIT BREAKERS. SURGE PROTECTORS. MULTIFUNCTI

Qite Electric Jiangsu Co., Ltd. is a professional production of double power automatic switch. Control protection switches. Molded case circuit breakers. The framework



### YUEQING FEI LEI CABINET LOCK CO., LTD.

### (Booth No:1T61)





### SHANGHAI TANSHI AUTOMATION EQUIPMENT (Booth No:1K89) CO.LTD INDUSTRIAL AUTOMATIC FEEDER

Function description: The equipment has automatic feeding mechanism, automatic clamping mechanism, automatic feeding mechanism. Through PLC control of the whole set of equipment operation, to achieve the product safety, accurate, rapid molding.



### GOOQAI

### **CIRCUIT BREAKER OPERATING MECHANISM**

The Spring Operating Mechanism of Hxgn15-12 highvoltage Ring Network cabinet is a complete set of 12kv AC metal enclosed switch with rated voltage. The mechanism adopts the PLANAR Scroll Spring to control the action of light opening under load, the ground operation is controlled by compression spring over-center energy storage. This series of products has five anti-interlock function, small size