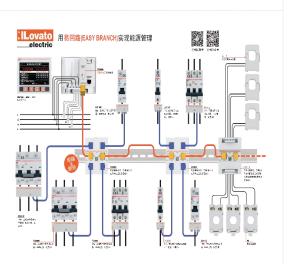

#### LOVATO ELECTRIC

#### METERING INSTRUMENTS AND CTS

Wide screen color LCD; The large size of the colour LCD (4.3") allows for the optimal view of measures and parameters in a clear, simple and intuitive way. The standard cutout dimensions (92x92mm) ensures a perfect compatibility with the usual front panel solutions. 10 Languages: The language shown can be selected from a large number of choices: English, French, German, Italian, Spanish, Portuguese, Polish, Russian, Czech, Chinese. Programmable LEDs:3 front LEDs are programmable and let the user know the status of the device at any time: alarms programmed by the user, status of digital inputs or outputs, emission of pulses indicating energy consumption, communication in progress. High accuracy level for measurements; NFC configurationy; it is possible to configure and modify parameters (even when the device is not powered) through LOVATO App. PLC logic; Programming with "contacts" (Ladder) is simple and intuitive thanks to the use of configuration software.

#### (Booth No:2S05)