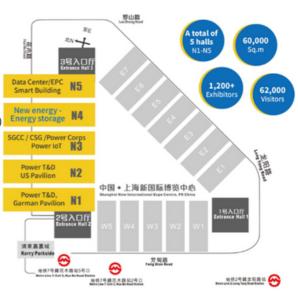

#### EP Shanghai 2023 The Largest and the leading **Electric Power & Electrical Expo in China**

Total exhibition scale expanding to 5 Halls, well attended by over 1,300 exhibitors/brands from worldwide, with over 60,000 sqm of exhibition space

#### "Smart Energy" & "New Energy Storage" Zone **Evolves with Innovative Solutions**

Spotlight on Energy Storage and Smart Energy Booming Markets, covers various aspects of the energy and power industry, including smart grids, new energy, solar energy storage, micro-grids, and 5G, to facilitate the Power Industry's Digital Transformation and Intelligent Evolution.

#### Most comprehensive - 5 Specialized Exhibits Zones **Cover the Entire Industrial Chain**

- One-Stop Power
- Energy Digitalization Transmission & Distribution . Integrated Energy
- Electric Power Automation
   Intelligent Manufacturing

#### Major Renowned Exhibitors in EP Shanghai 2023

US Pavilion、German Pavilion、Trade Association