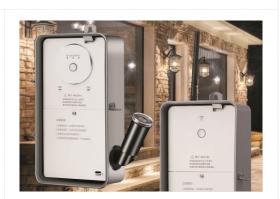

#### NFC E-LOCK

NFC smart lock is truly a passive green and environmentally friendly high-tech smart lock. No need to install batteries, real passive; You don't need any keys, the mobile phone is the key; When the mobile phone is close, you can unlock or close the lock, and upload the lock status, GPS positioning, operator and other positioning information to the cloud platform in real time. The powerful app and background management function has many functions such as authorization, distribution and statistics, so that all lock status and personnel operation can be seen at a glance, eliminating the tedious manual management of a large number of mechanical, Bluetooth and other keys It also saves complicated work such as replacing batteries.