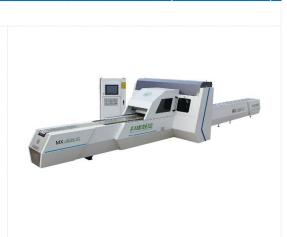

#### BASBAR MACHINERY

The main function is to cut and punch copper and aluminum busbars (round holes, long round holes, square holes, special-shaped holes), flat bending, vertical bending, embossing and other different processing. Products are widely used in high and low voltage switch cabinets, box-type substations, transformers, bus ducts, communication equipment, air conditioning and refrigeration, sheet metal, chassis cabinets and other industries.