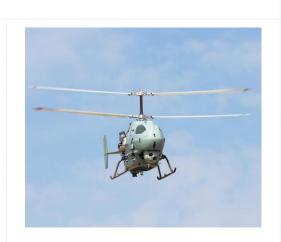

### **TD220 COAXIAL UNMANNED HELICOPTER**

TD220 coaxial unmanned helicopter is a general unmanned helicopter with a takeoff weight of 350 kg, which is highly automated, safe and reliable, and has strong mission expansion ability. The control technology of electronically controlled and subcontrolled rotor, intelligent and modular design, combined with advanced H control algorithm, realizes high precision, adaptive control and strong antidisturbance ability. At present, it is a leading small unmanned helicopter with heavy load, flight time, high ceiling, small size and strong environmental adaptability, and has strong industrial customization ability.