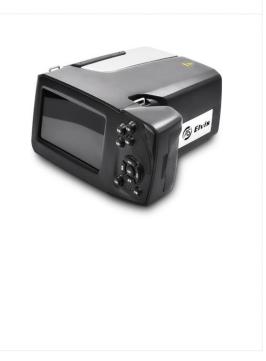

#### THERCAM INC

#### INFRARED THERMAL CAMERA

The TherCam SV-H6D Advanced Thermal Imaging Camera offers exceptional resolution and sensitivity for condition monitoring, electrical and mechanical inspection, and building inspection. This handheld advanced thermal imaging camera is equipped with a 640 x 480 thermal resolution detector to measure extreme temperatures while producing crisp and clear imagery accurately. Inspectors can survey highvoltage, hazardous targets safely and quickly and diagnose electrical and mechanical failures. The SV-H6Ds interchangeable lenses also offer complete coverage of near and distant targets, with the laser distance meter ensuring the focus needed for accurate temperature measurement. With the advantages of accurate temperature measurement, precise imaging, ease of use, and portability, the SV-H6D can support the rapid evaluations of industrial environments. High and low-temperature capabilities, one-click capture, and video functions are also convenient for field operators who need to record

#### (Booth No:3S24)