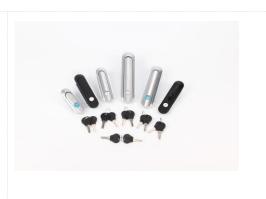

#### NFC E-LOCK

NFC smart lock is truly a passive green and environmentally friendly high-tech smart lock. No need to install batteries, real passive; You don't need any keys, the mobile phone is the key; When the mobile phone is close, you can unlock or close the lock, and upload the lock status, GPS positioning, operator and other positioning information to the cloud platform in real time. The powerful app and background management function has many functions such as authorization, distribution and statistics, so that all lock status and personnel operation can be seen at a glance, eliminating the tedious manual management of a large number of mechanical, Bluetooth and other keys It also saves complicated work such as replacing batteries.