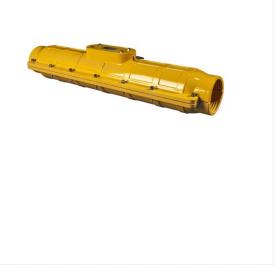

#### **DIN EN TRANSFORMER BUSHING**

DIN porcelain bushings is a type of porcelain bushings manufactured according to the German Industrial Standard (DIN). EN porcelain bushings is a type of porcelain bushings manufactured according to the European Standard (EN). DIN and EN porcelain bushings have good corrosion resistance and wear resistance, which can effectively prevent transformers from external impacts, vibrations, and physical damage. In addition, DIN/EN porcelain bushings also have good dustproof and waterproof performance, which can ensure the normal operation of transformers under harsh environmental conditions. Our company produces DIN/EN high and low voltage transformer bushings. Support design and development, welcome to contact.