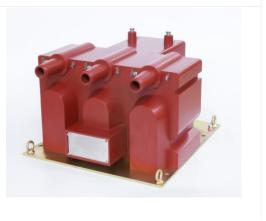

### **BEIJING MICROPOWER TECHNOLOGY CO., LTD.**

(Booth No:2J41)

THREE-PHASE FIVE-COLUMN ANTI-RESONANCE VOLTAGE TRANSFORMER

This product is a three-phase five-column antiresonance voltage transformer, which can effectively prevent ferromagnetic resonance from burning the transformer. This product can still operate normally for a long time when the system has a 100% ground fault, while protecting the winding to generate voltage to make the relay operate; It is suitable for voltage measurement and relay protection in power systems with AC 50Hz and rated voltage of 10kV.