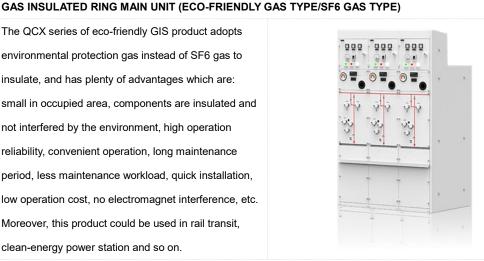

#### **BEIJING QINGCHANG POWER TECHNOLOGY** CO., LTD

#### (Booth No:1F21)

(Booth No:2T15)

The QCX series of eco-friendly GIS product adopts environmental protection gas instead of SF6 gas to insulate, and has plenty of advantages which are: small in occupied area, components are insulated and not interfered by the environment, high operation reliability, convenient operation, long maintenance period, less maintenance workload, quick installation, low operation cost, no electromagnet interference, etc. Moreover, this product could be used in rail transit, clean-energy power station and so on.