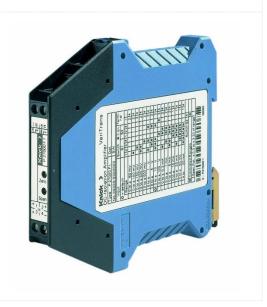

#### KNICK (SHANGHAI) ELECTRONIC MEASUREMENT TRADING CO., LTD

#### VARITRANS P27000

The Multimeter among the signal conditioners. With 480 switchable calibrated ranges and broad-range power supply. The broad-range power supply for all common supply voltages from 20 to 253 V AC/DC offers maximum flexibility. To make setting the required input and output ranges simple and user friendly, we offer a free software tool called VariSoft to support the user. VariSoft shows you the correct DIP switch position when you enter the required input and output ranges and it has an integrated print option for easy documentation.