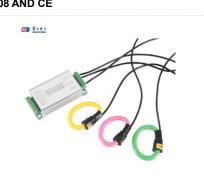

### POWER QUALITY ANALYZER

Waveform real-time display(4 voltages/4 currents) Half-period RMS measurement (voltage and current) intuitive operation variety of optional current clamps Measurement of harmonics can be up to 100 times. Transient capture Vector, Trend, Bar Graph and events table display Built-in 32G memory card WIFI communication is supported.