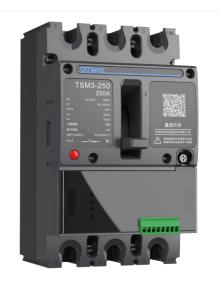

#### SMART IOT CIRCUIT BREAKER

AICB2 intelligent Internet of Things Circuit Breaker integrates multiple functions, with short-circuit, overload, under-voltage, leakage, temperature and other multiple protection, support high-precision full power data acquisition, remote/local leakage selfdetection, regular regular leakage self-check and support self-check not open, remote open and close control, local/remote mode switching and other functions.