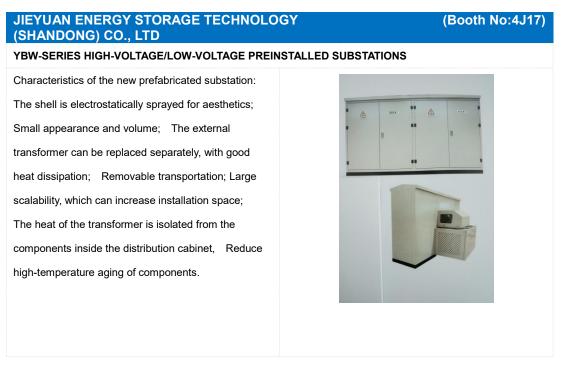

#### CK-NL-200 STANDARD ENERGY STORAGE CONTAINER

Overview The CK-NL-200 standard energy storage container is mainly composed of standard module (PACK), energy storage converter (PCS), energy management system (EMS), battery management system (BMS), fire protection system and other parts. It can be used in industrial and commercial occasions, with functions such as power grid optimization, peak and valley smoothing, emergency backup, etc., and the container covers a small area, has a high degree of centralization, and is easy to control and maintain the system.