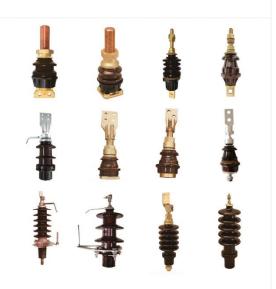

#### **DIN EN TRANSFORMER BUSHING**

DIN porcelain bushings is a type of porcelain bushings manufactured according to the German Industrial Standard (DIN). EN porcelain bushings is a type of porcelain bushings manufactured according to the European Standard (EN). DIN and EN porcelain bushings have good corrosion resistance and wear resistance, which can effectively prevent transformers from external impacts, vibrations, and physical damage. In addition, DIN/EN porcelain bushings also have good dustproof and waterproof performance, which can ensure the normal operation of transformers under harsh environmental conditions. Our company produces DIN/EN high and low voltage transformer bushings. Support design and development, welcome to contact.