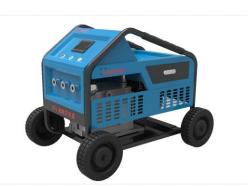

#### CK-NL-200 STANDARD ENERGY STORAGE CONTAINER

Overview The CK-NL-200 standard energy storage container is mainly composed of standard module (PACK), energy storage converter (PCS), energy management system (EMS), battery management system (BMS), fire protection system and other parts. It can be used in industrial and commercial occasions, with functions such as power grid optimization, peak and valley smoothing, emergency backup, etc., and the container covers a small area, has a high degree of centralization, and is easy to control and maintain the system.