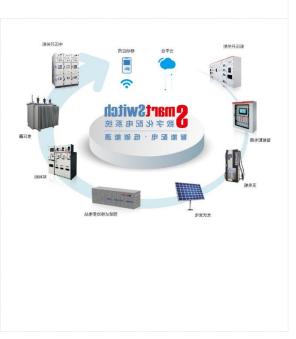

#### XIAMEN MINGHAN ELECTRIC CO., LTD. # SMARTSWITCH POWER DISTRIBUTION SYSTEM

SmartSwitch system is intelligent power distribution system integrating core capabilities of networking, computing, storage and application, together with digital MV switchgear & LV switchgear.It effectively realizes remote status monitoring , programmed controlling, and intelligent management, etc. Smartswitch offers functions of full power monitoring, system running status monitoring , energy-saving management, position status management, equipment life cycle management, environmental monitoring and network communication Information and data application etc.