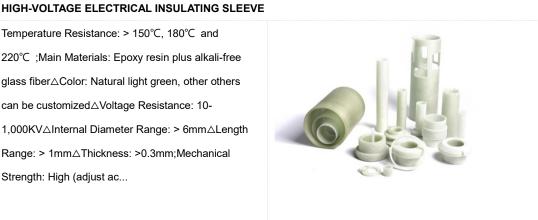

#### **DIN EN TRANSFORMER BUSHING**

DIN porcelain bushings is a type of porcelain bushings manufactured according to the German Industrial Standard (DIN). EN porcelain bushings is a type of porcelain bushings manufactured according to the European Standard (EN). DIN and EN porcelain bushings have good corrosion resistance and wear resistance, which can effectively prevent transformers from external impacts, vibrations, and physical damage. In addition, DIN/EN porcelain bushings also have good dustproof and waterproof performance, which can ensure the normal operation of transformers under harsh environmental conditions. Our company produces DIN/EN high and low voltage transformer bushings. Support design and development, welcome to contact.