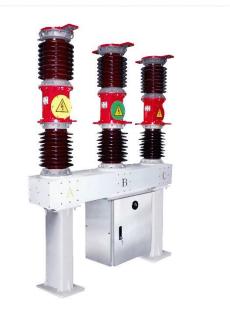

essorieselectric components and whole set cabinet.



(Booth No:4S03)



# ZHEJIANG ZIGUANG ELECTRICAL EQUIPMENT (Booth No:3E25) CO., LTD. ZW7-40.5 OUTDOOR HIGH-VOLTAGE VACUUM CIRCUIT-BREAKER

This circuit breaker adopts porcelain pole structure, spring operation device and it can undertake tasks like opening operation and closing operation nearby or remotely. It also has the advantages such as excellent interruption performance, short arcing time, long electrical endurance, simple structure and convenience to be installed and maintained. Moreover, it can be used to open or close load current, overload current and short-circuit current. It was applicable at transformer substations, power plants, rural power distribution automation grids and occasions where frequent operations are needed.



#### ZHEJIANG QITE ELECTRIC CO., LTD

#### (Booth No:4G03)

SF6V(C)-12KV/SERIES INFLATABLE CABINET SWITCH/MECHANISM

The SF6-V(C)-12KV/630A series is designed for indoor AC high-voltage gas-insulated metal-enclosed switchgear equipment (referred to as "SF6 inflatable cabinet"). The switch utilizes a spring-operated mechanism in conjunction with a vacuum tube for arc extinguishing or a load switch for arc extinguishing, combined with an insulated compartment using sulfur hexafluoride gas. This design is both compact and expandable, making it suitable for distribution automation. The inflatable cabinet features a compact structure, flexible operation, and reliable interlocking, providing satisfactory technical solutions for various applications, especially in challenging environmental cond