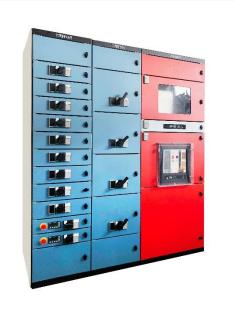

#### INTELLISYS SERIES SPC 2.0 INTELLIGENT LOW VOLTAGE DISTRIBUTION SYSTEM

1. Modular design: feeder unit is composed of standard modules, integrating sensing function and display function; It is applicable to switches of mainstream brands at home and abroad to realize design standardization; 2. Wireless acquisition: electronic application technology is adopted to realize wireless data acquisition of temperature and full power; 3. Insulation fastening technology: insulation nail fastening technology is adopted for primary connection, which is both reliable for fixed connection and convenient for live draw out operation and maintenance; 4. Saving energy consumption of equipment: through infrared induction design, the display system is controlled to turn on and off, saving electric energy and extending the service life of the display system.