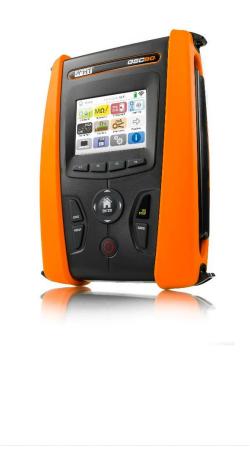

#### HT ITALIA S.R.L CHINA OFFICE \*

#### (Booth No:2T23)

GSC60 ONE INSTRUMENT FOR ALL ELECTRICAL SAFETY TESTS AND POWER QUALITY ANALYSIS

One instrument for all electrical safety tests and Power Quality analysis GSC60 was designed with the aim of making safety of electrical installations visible and valuable, easily and quickly. Thanks to the new HTOS system the unit displays a message OK - NOT OK after completing the test. The user interface, totally updated under HTOS, permits to set and carry out measurements in few steps. You can store all recorded data and create folders and subfolders for each kind of test adding comments and notes by means of virtual keyboard.GSC60 is also a threephase power and energy consumption analyzer boasting, as unique feature, its FREE APP HTAnalysis compatible with iOS and Android.Test results can be transferred through Wi-Fi onto smartphone or tablet enclosing a picture, a video or a voice note to each measurement. You can transfer everything onto HT Cloud and make data available in real time for your colleagues all over the world.