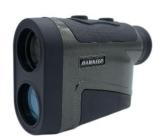

#### HAWKEEP(SHANDONG) PHOTOELECTRICITY TECHNOLOGY CO., LTD.

#### LASER RANGE FINDER

This HAWKEEP SP series rangefinder is easy to operate and portable, with multiple measurement modes such as distance measurement, height measurement, angle measurement, and two-point measurement. It can enable power grid operators to quickly and accurately obtain relevant distance data, greatly improving the efficiency of power grid work. Functional features (13 items): Linear distance Horizontal distance Vertical height angle velocity measurement Two point height measurement (height difference) Flagpole mode (Golf mode) Scanning function (continuous measurement) CL closest distance measurement (longest distance locking) Fog adaptive mode