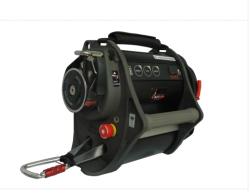

#### HANGZHOU DEEP ROBOTICS TECHNOLOGY CO., LTD

#### (Booth No:3F65)

(Booth No:1G05)

#### **JUEYING X20**

Designed and built based on the user feedback from real-world application scenarios and DEEP Robotics deep understanding of industry applications, Jueying X20 features strong load capacity and scalability, autonomous charging, all-scenario coverage, great computing power, and perceptual precision while operating flawlessly in adverse weather conditions.