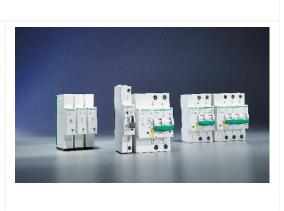

#### SMART IOT CIRCUIT BREAKER

AICB2 intelligent Internet of Things Circuit Breaker integrates multiple functions, with short-circuit, overload, under-voltage, leakage, temperature and other multiple protection, support high-precision full power data acquisition, remote/local leakage selfdetection, regular regular leakage self-check and support self-check not open, remote open and close control, local/remote mode switching and other functions.