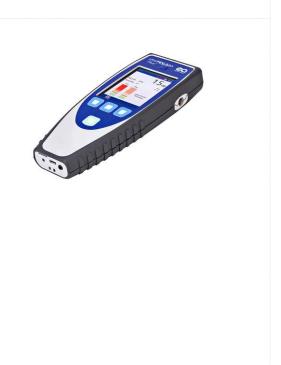

### POWER QUALITY ANALYZER

Waveform real-time display(4 voltages/4 currents) Half-period RMS measurement (voltage and current) intuitive operation variety of optional current clamps Measurement of harmonics can be up to 100 times. Transient capture Vector, Trend, Bar Graph and events table display Built-in 32G memory card WIFI communication is supported.