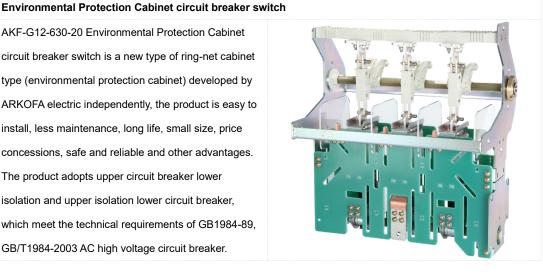

#### AKEFA ELECTRIC CO., LTD.

#### (Booth No:1H12)

AKF-G12-630-20 Environmental Protection Cabinet circuit breaker switch is a new type of ring-net cabinet type (environmental protection cabinet) developed by ARKOFA electric independently, the product is easy to install, less maintenance, long life, small size, price concessions, safe and reliable and other advantages. The product adopts upper circuit breaker lower isolation and upper isolation lower circuit breaker, which meet the technical requirements of GB1984-89. GB/T1984-2003 AC high voltage circuit breaker.