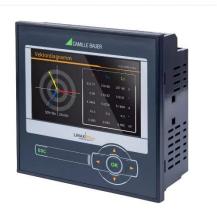

#### GMC-INSTRUMENTS(TIANJIN) CO., LTD.

MULTIFUNCTIONAL POWER QUALITY ANALYZER "LINAX PQ3000" The LINAX PQ3000 combines the characteristics of a normative power quality measurement device with functions for energy consumption and condition monitoring. The modern, multi-lingual design allows operating and parameterizing the device via website or the high-resolution color TFT display (800x480px). The

integrated webserver provides remote acquisition,

visualization and analysis of measured data. No

additional software is required.