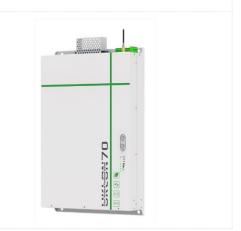

#### CK-NL-200 STANDARD ENERGY STORAGE CONTAINER

Overview The CK-NL-200 standard energy storage container is mainly composed of standard module (PACK), energy storage converter (PCS), energy management system (EMS), battery management system (BMS), fire protection system and other parts. It can be used in industrial and commercial occasions, with functions such as power grid optimization, peak and valley smoothing, emergency backup, etc., and the container covers a small area, has a high degree of centralization, and is easy to control and maintain the system.