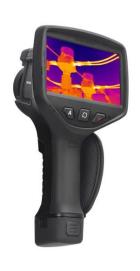

#### THERCAM INC

#### INFRARED THERMAL CAMERA

The TherCam SV-H6D Advanced Thermal Imaging Camera offers exceptional resolution and sensitivity for condition monitoring, electrical and mechanical inspection, and building inspection. This handheld advanced thermal imaging camera is equipped with a 640 x 480 thermal resolution detector to measure extreme temperatures while producing crisp and clear imagery accurately. Inspectors can survey highvoltage, hazardous targets safely and quickly and diagnose electrical and mechanical failures. The SV-H6Ds interchangeable lenses also offer complete coverage of near and distant targets, with the laser distance meter ensuring the focus needed for accurate temperature measurement. With the advantages of accurate temperature measurement, precise imaging, ease of use, and portability, the SV-H6D can support the rapid evaluations of industrial environments. High and low-temperature capabilities, one-click capture, and video functions are also convenient for field operators who need to record