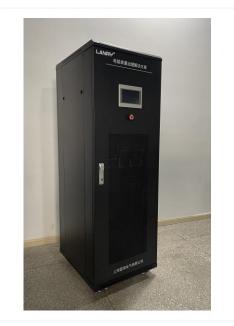

#### CK-NL-200 STANDARD ENERGY STORAGE CONTAINER

Overview The CK-NL-200 standard energy storage container is mainly composed of standard module (PACK), energy storage converter (PCS), energy management system (EMS), battery management system (BMS), fire protection system and other parts. It can be used in industrial and commercial occasions, with functions such as power grid optimization, peak and valley smoothing, emergency backup, etc., and the container covers a small area, has a high degree of centralization, and is easy to control and maintain the system.