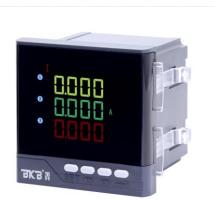

### PROGRAMMABLE INTELLIGENT MULTIFUNCTIONAL POWER METER

Power meter is designed for power system, industrial and mining enterprises, public facilities, intelligent building power monitoring needs. It can measure all the commonly used power parameters, including current, voltage, frequency, power factor active power, reactive power, active power, reactive power, etc., with switching input and output, power pulse output and RS485 communication interface, can achieve remote transmission of data. And optional analog output, harmonic content analysis, multiple rate power statistics, event recording and other functions; The products are widely used in energy management system, substation/distribution network automation, community power monitoring and so on.