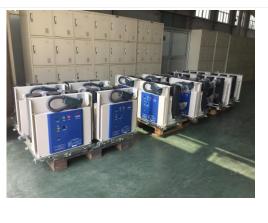

#### CK-NL-200 STANDARD ENERGY STORAGE CONTAINER

Overview The CK-NL-200 standard energy storage container is mainly composed of standard module (PACK), energy storage converter (PCS), energy management system (EMS), battery management system (BMS), fire protection system and other parts. It can be used in industrial and commercial occasions, with functions such as power grid optimization, peak and valley smoothing, emergency backup, etc., and the container covers a small area, has a high degree of centralization, and is easy to control and maintain the system.