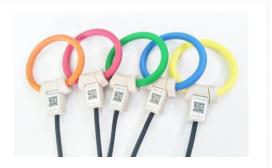

### ROGOWSKI TECHNOLOGY (SHANGHAI) CO., LTD.

### Y-FCT FLEXIBLE ROGOWSKI COIL

Y-FCT is a flexible current transducer based on the Rogowski principle, particularly suitable for measurement in combination with portable devices. Y-FCT coils are available in different sizes and can be supplied according to customers' design, therefore they can be used in all those applications, in which traditional transducers are not fitting due to their size and/or weight. High linearity from 1A to 100kA Wide dynamic range Very useful with large size or awkward shaped conductors or in places with limited access No danger from open-circuited secondary Not damaged by large overloads Non-intrusive, no power drawn from the main Measurement uniformity at any position of the conductor inside the coil Excellent degree of rejection to the external current conductor