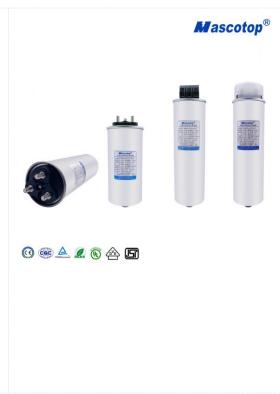

### ANHUI MASCOTOP ELECTRONIC CO., LTD CAPACITOR

Our main production are: CBB series metalized film capacitor(used in household appliances, motor, lighting lamp, etc.); CH85/86 series high voltage microwave-oven capacitor; Self-healing low voltage shunt capacitor; Intelligent power capacitor; Power electronic capacitor; CD60 type aluminum electrolytic capacitor for motor start; Other special capacitor, etc. Our company has passed ISO9001 quality system certification & ISO 14001 environment system certification and ISO45001 occupational health and safety management system certification. We own a strong strength of R&D center and an experienced engineering team. At the same time our products have passed CQC, UL, CE, TUV, VDE, CSA, ISI certification and obtained a number of national patents.