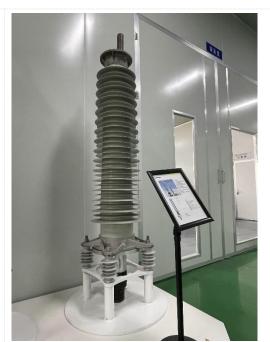

#### **DIN EN TRANSFORMER BUSHING**

DIN porcelain bushings is a type of porcelain bushings manufactured according to the German Industrial Standard (DIN). EN porcelain bushings is a type of porcelain bushings manufactured according to the European Standard (EN). DIN and EN porcelain bushings have good corrosion resistance and wear resistance, which can effectively prevent transformers from external impacts, vibrations, and physical damage. In addition, DIN/EN porcelain bushings also have good dustproof and waterproof performance, which can ensure the normal operation of transformers under harsh environmental conditions. Our company produces DIN/EN high and low voltage transformer bushings. Support design and development, welcome to contact.