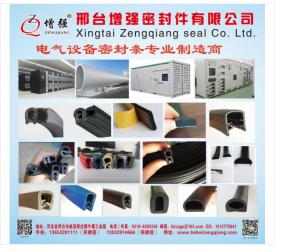

# QINGHE HENGCHENG RUBBER AND PLASTIC<br/>TECHNICAL CO.,LTD(Booth No:2T53)ELECTRICAL CABINET SEAL STRIPThis product is mainly sealed by cabinet door,<br/>dustproof, the size can be customized according to<br/>customer requirements, please contact. Manager<br/>Song 13730553726, Manager Li 13503286997Image: Customer first,<br/>Customer first,<br/>Customer duration of the size can be customized according to<br/>customer requirements, please contact. Manager<br/>Song 13730553726, Manager Li 13503286997Image: Customer first,<br/>Customer first,<br/>Custome