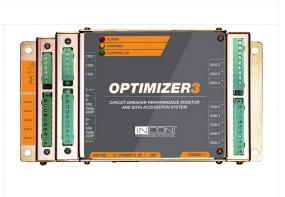

#### FRANKLIN ELECTRIC GRID SOLUTIONS \*

**OPTIMIZER3 CIRCUIT BREAKER MONITOR** 

The INCON® Optimizer3 Circuit Breaker Monitor delivers advanced automated reporting of all critical circuit breaker diagnostics to ensure uptime and facilitate predictive maintenance. The early small-scale problem detection and automated system performance evaluation capabilities of the Optimizer3 help improve the efficiency, service life, and reliability of electric utility systems. The Optimizer3 is ideal for highvoltage, live or dead-tank, oil, vacuum or gas circuit breakers and can be magnetically wall-mounted without having to drill.