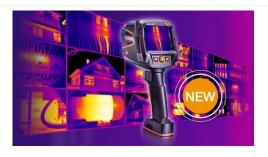

#### THERCAM INC

#### INFRARED THERMAL CAMERA

The TherCam SV-H6D Advanced Thermal Imaging Camera offers exceptional resolution and sensitivity for condition monitoring, electrical and mechanical inspection, and building inspection. This handheld advanced thermal imaging camera is equipped with a 640 x 480 thermal resolution detector to measure extreme temperatures while producing crisp and clear imagery accurately. Inspectors can survey highvoltage, hazardous targets safely and quickly and diagnose electrical and mechanical failures. The SV-H6Ds interchangeable lenses also offer complete coverage of near and distant targets, with the laser distance meter ensuring the focus needed for accurate temperature measurement. With the advantages of accurate temperature measurement, precise imaging, ease of use, and portability, the SV-H6D can support the rapid evaluations of industrial environments. High and low-temperature capabilities, one-click capture, and video functions are also convenient for field operators who need to record

#### (Booth No:3S24)