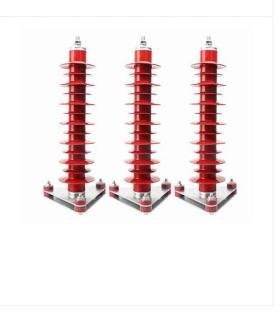

#### NANYANG JINNIU ELECTRIC CO.,LTD

#### (Booth No:2S23)

METAL OXIDE VARISTOR, SURGE ARRESTER, DROP OUT FUSE, INSULATOR

We are manufacture for metal oxide varistors, surge arresters, composite isulator, dropout fuse and so on. As a key parts varistor manufacturer, we can produce from 3kV - 500kV surge arrester according to IEC 60099-4, IEEE and GB standard, both of distribution class and Station class with polymer housing and porcelain housing. Also we have got the KEMA type test for 10kA 3-36kV distribution type, and XIHARI type test report for 110kV & 220kV station type with our own varistors.Just contact if you have any more questions.