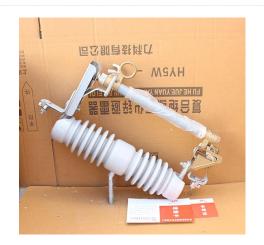

#### **DIN EN TRANSFORMER BUSHING**

DIN porcelain bushings is a type of porcelain bushings manufactured according to the German Industrial Standard (DIN). EN porcelain bushings is a type of porcelain bushings manufactured according to the European Standard (EN). DIN and EN porcelain bushings have good corrosion resistance and wear resistance, which can effectively prevent transformers from external impacts, vibrations, and physical damage. In addition, DIN/EN porcelain bushings also have good dustproof and waterproof performance, which can ensure the normal operation of transformers under harsh environmental conditions. Our company produces DIN/EN high and low voltage transformer bushings. Support design and development, welcome to contact.