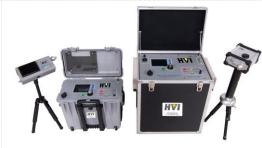

#### **MEGGER CHINA CO., LTD**

#### (Booth No:2E87)

(Booth No:4K33)

MEGGER TRAX MULTIFUNCTION TRANSFORMER AND SUBSTATION TEST SYSTEM

TRAX is a multi-function test system for transformer substation testing. The test system replaces numerous individual testing devices which makes testing with TRAX a time saving and cost effective alternative to conventional measurements using separate instruments. TRAX is a unique test system for testing power, distribution and instrument transformers, as well as a variety of other substation components.